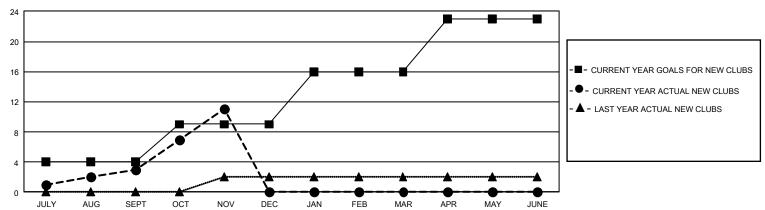

## GMT Constitutional Area 3, Group C

REPORT DOES NOT INCLUDE CLUBS IN UNDISTRICTED AREAS.

| Clubs         |               |             |               | Members               |                       |                         |                                                    |  |  |
|---------------|---------------|-------------|---------------|-----------------------|-----------------------|-------------------------|----------------------------------------------------|--|--|
|               | RESULTS FO    | R 2020-2021 |               | RESULTS FOR 2020-2021 |                       |                         |                                                    |  |  |
| QUARTER       | NEW CLUB GOAL | NEW CLUBS   | DROPPED CLUBS | QUARTER MEMB          | ER GROWTH NET<br>GOAL | MEMBER GROWTH<br>ACTUAL | DROPPED<br>MEMBERS ACTUAL<br>(including transfers) |  |  |
| JULY/AUG/SEPT | 12            | 3           | 2             | JULY/AUG/SEPT         | 113                   | 399                     | 208                                                |  |  |
| OCT/NOV/DEC   | 15            | 8           | 1             | OCT/NOV/DEC           | 152                   | 530                     | 146                                                |  |  |
| JAN/FEB/MAR   | 21            | 0           | 0             | JAN/FEB/MAR           | 130                   | 0                       | 0                                                  |  |  |
| APR/MAY/JUNE  | 21            | 0           | 0             | APR/MAY/JUNE          | 151                   | 0                       | 0                                                  |  |  |