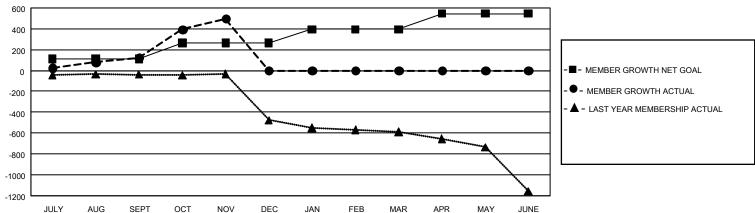

## GMT Constitutional Area 3, Group C

REPORT DOES NOT INCLUDE CLUBS IN UNDISTRICTED AREAS.

| Clubs         |               |             |               | Members               |                       |                         |                                                    |  |  |
|---------------|---------------|-------------|---------------|-----------------------|-----------------------|-------------------------|----------------------------------------------------|--|--|
|               | RESULTS FO    | R 2020-2021 |               | RESULTS FOR 2020-2021 |                       |                         |                                                    |  |  |
| QUARTER       | NEW CLUB GOAL | NEW CLUBS   | DROPPED CLUBS | QUARTER MEMB          | ER GROWTH NET<br>GOAL | MEMBER GROWTH<br>ACTUAL | DROPPED<br>MEMBERS ACTUAL<br>(including transfers) |  |  |
| JULY/AUG/SEPT | 12            | 3           | 2             | JULY/AUG/SEPT         | 113                   | 399                     | 208                                                |  |  |
| OCT/NOV/DEC   | 15            | 8           | 1             | OCT/NOV/DEC           | 152                   | 530                     | 146                                                |  |  |
| JAN/FEB/MAR   | 21            | 0           | 0             | JAN/FEB/MAR           | 130                   | 0                       | 0                                                  |  |  |
| APR/MAY/JUNE  | 21            | 0           | 0             | APR/MAY/JUNE          | 151                   | 0                       | 0                                                  |  |  |